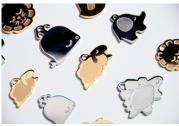

## **Sleepypod Pendants**

Category: pet identification tag, carrier identification tag

**LOST AND FOUND**: Sleepypod Pendants are whimsical identification tags made from jewelry-grade materials. Made from 100% stainless steel or 18k gold-plated stainless steel, these pendants are hypoallergenic, do not harbor germs, resist fading, and will not corrode or rust. Use Sleepypod Pendants as pet identification tags, pet carrier tags, or even as jewelry for children (and big kids, too).

## Features:

- Sleepypod pendants are thicker than standard tags
- Stainless steel and gold are hypoallergenic and do not harbor germs because they are non-porous
- Easy to clean and maintain because they do not absorb dirt
- Resists fading and do not oxidize or change color over time
- Will not corrode, rust or stain

## Specifications - small size:

- Chick 18k gold-plated, stainless steel 23.1x27.4mm 0.91x1.08"
- Lion 18k gold-plated, stainless steel 24.9x24.9mm 0.98x0.98"
- Sheep 18k gold-plated, stainless steel 29.5x17.8mm 1.16x0.70"
- Elephant stainless steel 30.2x26.6mm 1.19x1.04"
- Stegosaur stainless steel 29.4x25.6mm 1.16x1.00"
- Whale stainless steel 24.8x25.8mm 0.97x1.02"

## **Specifications – medium size:**

- Chick 18k gold-plated, stainless steel 28.2x33.4mm 1.11x1.31"
- Lion 18k gold-plated, stainless steel .25x1.25"
- Sheep 18k gold-plated, stainless steel 36.5x21.2mm 1.43x0.84"
- Elephant stainless steel 37.7x33.2mm 1.48x1.31"
- Stegosaur stainless steel 38.1x31.3mm 1.50x1.24"
- Whale stainless steel 32.0x33.2mm 1.26x1.31"