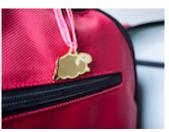

## **Sleepypod Pendants**

Category: pet identification tag, carrier identification tag

**LOST AND FOUND**: Sleepypod Pendants are whimsical identification tags made from jewelry-grade materials. Made from 100% stainless steel or 18k gold-plated stainless steel, these pendants are hypoallergenic, do not harbor germs, resist fading, and will not corrode or rust. Use Sleepypod Pendants as pet identification tags, pet carrier tags, or even as jewelry for children (and big kids, too).

## Specifications - small size:

- Chick 18k gold-plated, stainless steel 23.1x27.4mm 0.91x1.08"
- Lion 18k gold-plated, stainless steel 24.9x24.9mm 0.98x0.98"
- Sheep 18k gold-plated, stainless steel 29.5x17.8mm 1.16x0.70"
- Elephant stainless steel 30.2x26.6mm 1.19x1.04"
- Stegosaur stainless steel 29.4x25.6mm 1.16x1.00"
- Whale stainless steel 24.8x25.8mm 0.97x1.02"

## **Specifications – medium size:**

- Chick 18k gold-plated, stainless steel 28.2x33.4mm 1.11x1.31"
- Lion 18k gold-plated, stainless steel .25x1.25"
- Sheep 18k gold-plated, stainless steel 36.5x21.2mm 1.43x0.84"
- Elephant stainless steel 37.7x33.2mm 1.48x1.31"
- Stegosaur stainless steel 38.1x31.3mm 1.50x1.24"
- Whale stainless steel 32.0x33.2mm 1.26x1.31"