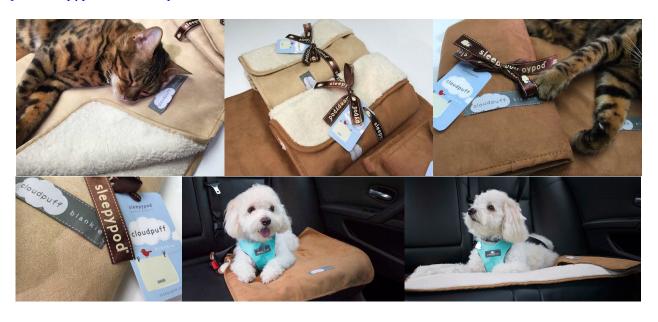

# Sleepypod Updates Cloudpuff Pet Blanket for Winter 2015

The updated Cloudpuff pet blanket pampers pets with a sumptuous layer of comfort and coziness without sacrificing durability.

Pasadena, Calif.—October 27, 2015—Sleepypod®, a Pasadena-based company recognized for reinventing pet products through innovative design, today updated Cloudpuff pet blanket with more luxurious materials and new colors for winter 2015. Cloudpuff is made from ultrasoft plush and a durable, microfiber suede backing. The updated Cloudpuff pet blanket pampers pets with a sumptuous layer of comfort and coziness without sacrificing durability.

#### **Features**

- Ultrasoft polyester shearling on one side, microfiber suede on the other side
- Use as a blanket, carrier liner, car seat cover, or couch cover

## **Specifications**

- Cloudpuff pet blanket colors: Champagne, Chestnut
- Cloudpuff pet blanket, large size and weight: 30 x 21 inches, 201 g
- Cloudpuff pet blanket, medium size and weight 18.5 x 14.5 inches, 95 g