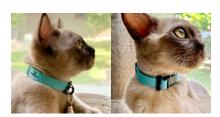

## **SOFT TOUCH FOR SENSITIVE CREATURES**

Cats with short hair and collar sensitivities will benefit from the super soft ultra-suede collar. Reduces loss of hair at the collar line. Breakaway clasp that releases with pressure.

### Features:

- Super soft ultra-suede
- Breakaway clasp
- Heavy duty yet lightweight
- · Robust stitching withstands daily use