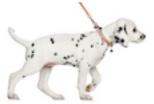

#### **WALK BETTER**

Unique collar design cinches to provide the gentle control and security of a martingale collar yet can be securely fastened for off leash use so there's no need to swap to an everyday collar for identification purposes at the dog park, traveling, or even at doggy daycare. The martingale collar is the preferred collar of dog trainers for its gentle control to help distract pulling. Prevents a pup from backing out of the collar when in martingale mode. The supple and smooth nylon collar is washable and conforms to the neck comfortably. High-strength slide buckle and metal hardware. Chromaweave contrast webbing for a pop of color. Includes detachable identification tag holder.