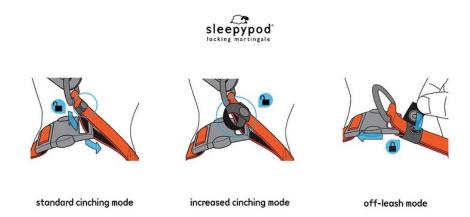

#### **WALK BETTER**

Unique collar design cinches to provide the gentle control and security of a martingale collar yet can be securely fastened for off leash use so there's no need to swap to an everyday collar for identification purposes at the dog park, traveling, or even at doggy daycare. The martingale collar is the preferred collar of dog trainers for its gentle control to help distract pulling. Prevents a pup from backing out of the collar when in martingale mode. The supple and smooth nylon collar is washable and conforms to the neck comfortably. High-strength slide buckle and metal hardware. Chromaweave contrast webbing for a pop of color. Includes detachable identification tag holder.

#### Features:

- Use as a martingale collar for gentle control or as an everyday collar
- Tensile tested at an aeronautical laboratory
- Chromaweave high density webbing
- High contrast woven colorways
- High-grade hardware includes aircraft-grade aluminum hook
- High tensile strength yet lightweight
- · Robust stitching withstands daily use
- Machine-washable inside a mesh bag in cold water, hang dry