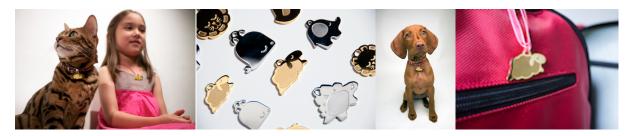

### **LOST AND FOUND**

Sleepypod Pendants are whimsical identification tags made from jewelry-grade materials. Made from 100% stainless steel or 18k gold-plated stainless steel, these pendants are hypoallergenic, do not harbor germs, resist fading, and will not corrode or rust. Use Sleepypod Pendants as pet identification tags, pet carrier tags, or even as jewelry for children (and big kids, too).

#### Features:

- Sleepypod pendants are thicker than standard tags
- Stainless steel and gold are hypoallergenic and do not harbor germs because they are non-porous
- Easy to clean and maintain because they do not absorb dirt
- Resists fading and do not oxidize or change color over time
- Will not corrode, rust or stain

#### Metals:

- Stainless steel
- 18K gold-plated stainless steel